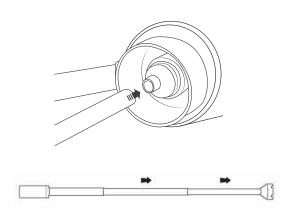

# **INSTALL THE DIEVICE AND DISPENSING**

- ·Securely attach the tube to the base nozzle of the device.
- ·Adjust the tube to the desired length.
- ·Securely fasten the device onto the wine bottle.
- ·If you prefer wine aeration during dispensing, turn ON the optional aeration switch.
- ·Press and hold the button to dispense, release to stop.