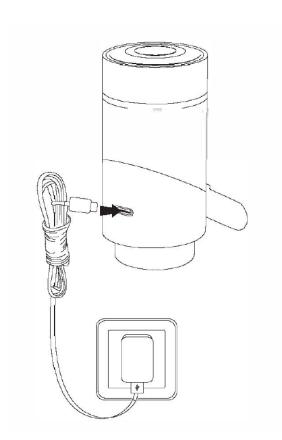

## **CHARGE THE DEVICE**

- ·Connect the charging cable to charge the device.(adapter not included)
- ·During charging, the indicator light blinks to indicate normal charging.
- ·The indicator light turns solid when it is fully charged.
- ·Full device charging takes 2.5 hours.

.

- \* Low battery alert: If the indicator light blinks during use, it indicates imminent power depletion. Kindly charge it promptly.
- \* Only charge using UL/GS or equivalent safety-approved adapters with a 5V output voltage.