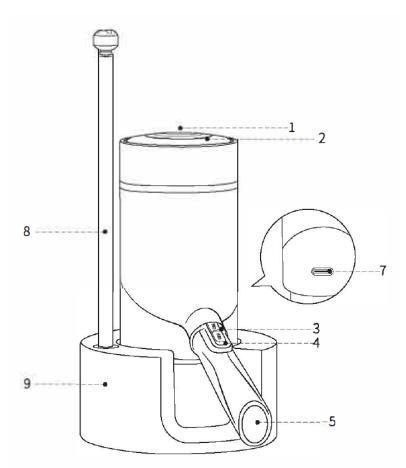

### **COMPARTMENTS**

Model No. MGS-KD-1

- 1. Dispense Button
- 2. Indicator Light
- 3. Optional Aeration Switch
- 4. Aeration Inlet
- 5. Spout
- 6. Type-C Charging Cable
- 7. Charging Port
- 8. Adjustable Tube
- 9. Display Stand