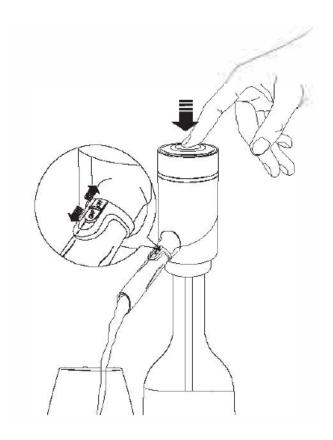

# **INSTALL THE DIEVICE AND DISPENSING**

- ·Securely attach the tube to the base nozzle of the device.
- ·Adjust the tube to the desired length.
- ·Securely fasten the device onto the wine bottle.
- ·If you prefer wine aeration during dispensing, turn ON the optional aeration switch.
- ·Press and hold the button to dispense, release to stop.

#### TROUBLESHOOTING TIPS

Case 1: If dispensing fails, confirm secure attachment to the bottle and a tight seal on the tube.

Case 2: This device suits wine bottles with an outer bottleneck diameter under 1.38 inches and an inner diameter between 0.7 and 0.75 inches.